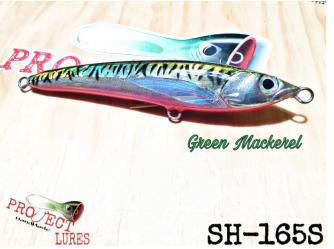

# **SH-165s**

Length: 165mm Weight: 65 grams Material: resin Action: Sinking Price: 25,00 Euro Abalone LMT: 35 Euro Accessories not included, Bkk Single hooks 5/0 is recommended