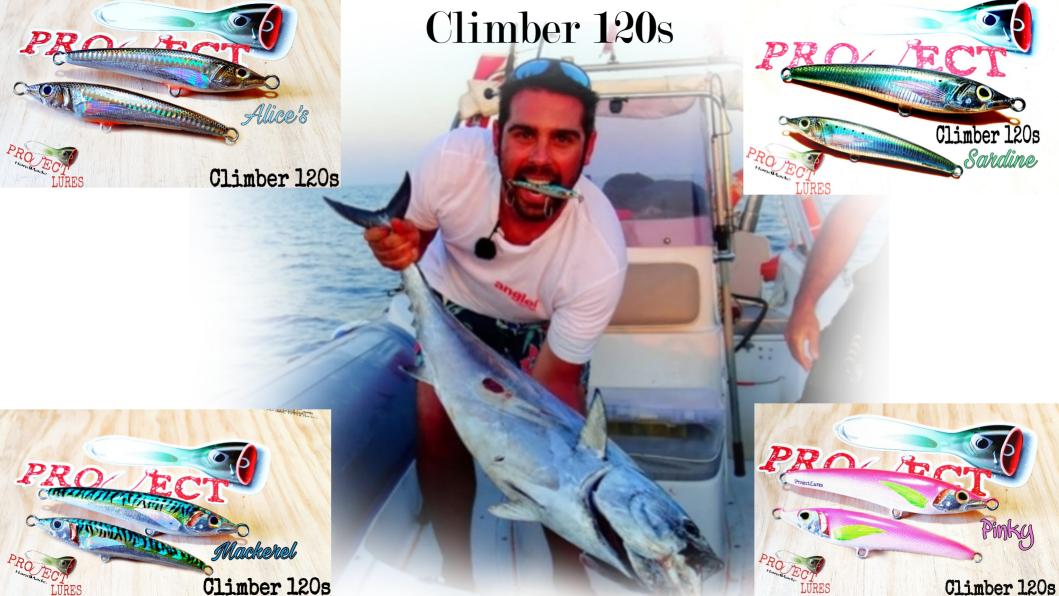

# Climber 120s

Length: 120mm Weight: 40 grams Material: resin Atcion: sinking Price: 20,00 Euro accessories not included, single hooks Bkk 3/0 are recommended