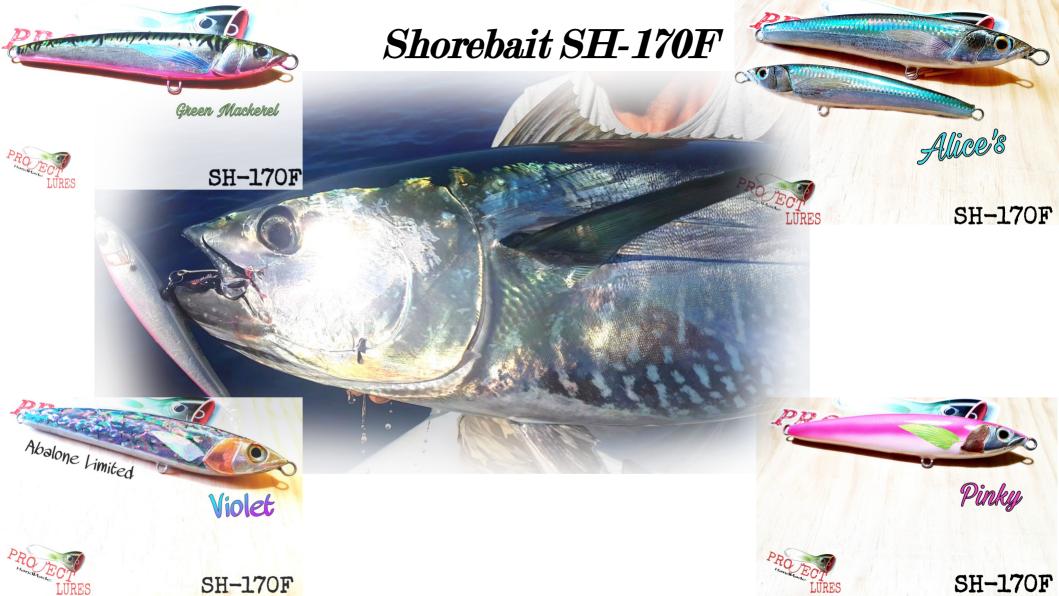

#### SH170F

Length: 170mm Weight: 50 grams Material: Resin Action: floating Price: 25 Euro Abalone LMT 35 Euro accessories not included, single hooks bkk 5/0 are recommended

Climber 120s