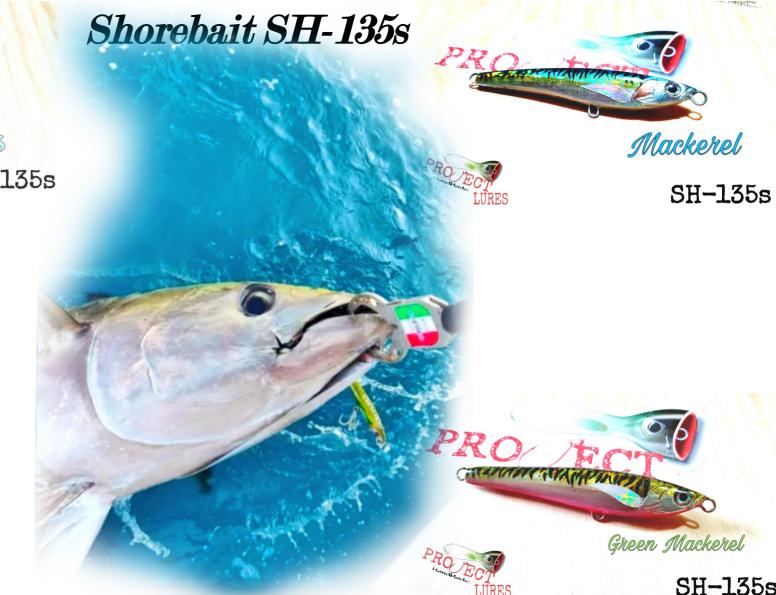

### SH-135s

Length: 135mm Weight: 50 grams Stainless Steel: 1.6mm Material: Resin Action: Sinking Price: 22,00 Euro Accessories not included, Bkk hooks 4/0 is recommended

SH-200F