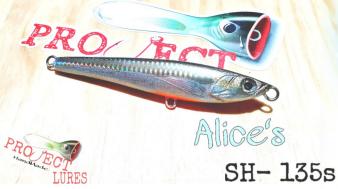

### SH-135s

Length: 135mm Weight: 50 grams Stainless Steel: 1.6mm Material: Resin Action: Sinking Price: 22,00 Euro Accessories not included, Bkk hooks 4/0 is recommended

SH-200F