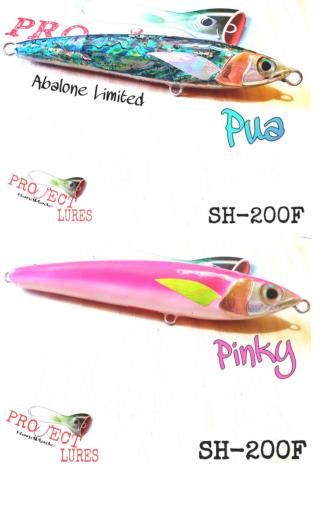

#### **SH-200F**

Length: 200mm Weight: 80 grams Material: resin Action: Floating Price: 35 Euro Abalone LMT: 45 Euro accessories not included, single hooks bkk 7/0 are recommended

State of the state

SH-200F