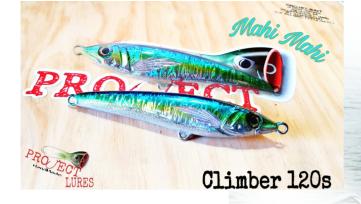

# Climber 120s

Length: 120mm Weight: 40 grams Material: resin Atcion: sinking Price: 20,00 Euro accessories not included, single hooks Bkk 3/0 are recommended