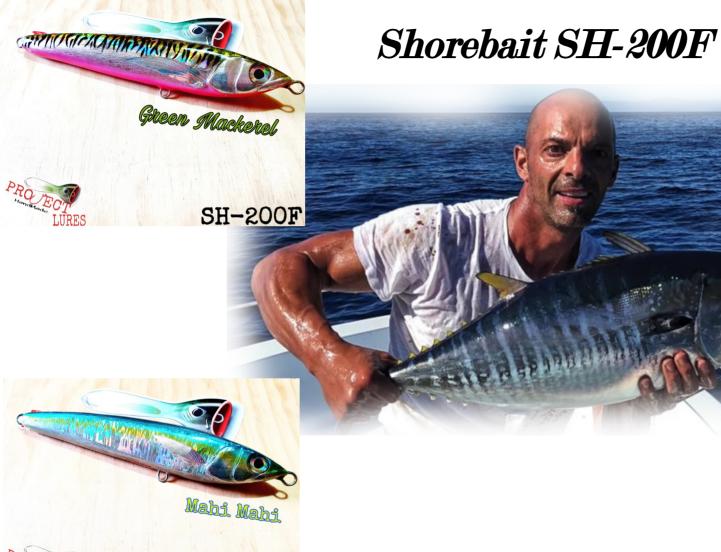

#### **SH-200F**

Length: 200mm Weight: 80 grams Material: resin Action: Floating Price: 35 Euro Abalone LMT: 45 Euro accessories not included, single hooks bkk 7/0 are recommended

State of the state

SH-200F