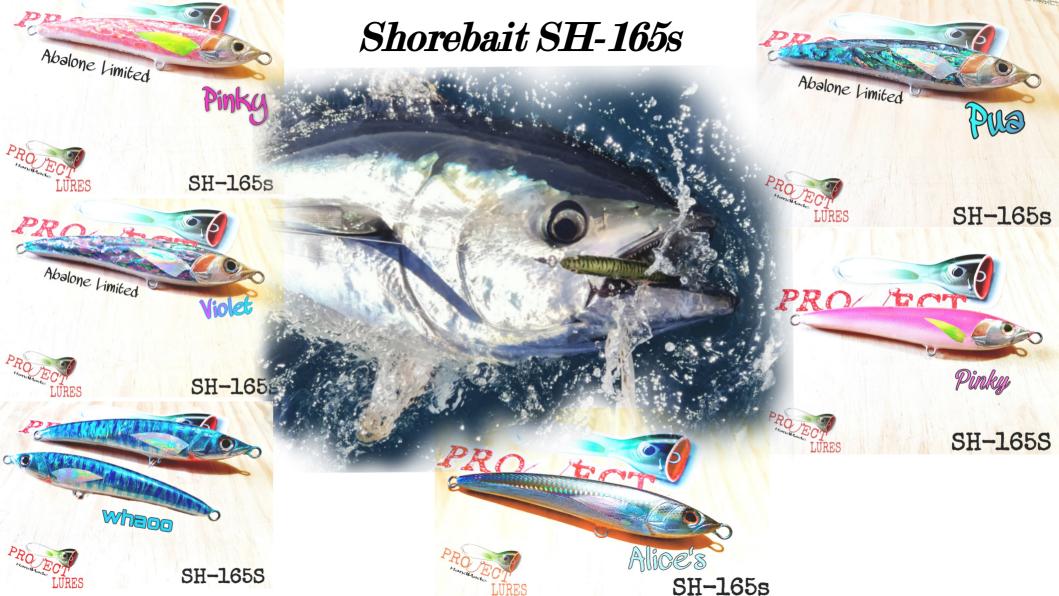

# Shorebait SH-165s

Mackerel

SH-165S

Mahi Mahi

SH-165S

# **SH-165s**

Length: 165mm Weight: 65 grams Material: resin Action: Sinking Price: 25,00 Euro Abalone LMT: 35 Euro Accessories not included, Bkk Single hooks 5/0 is recommended