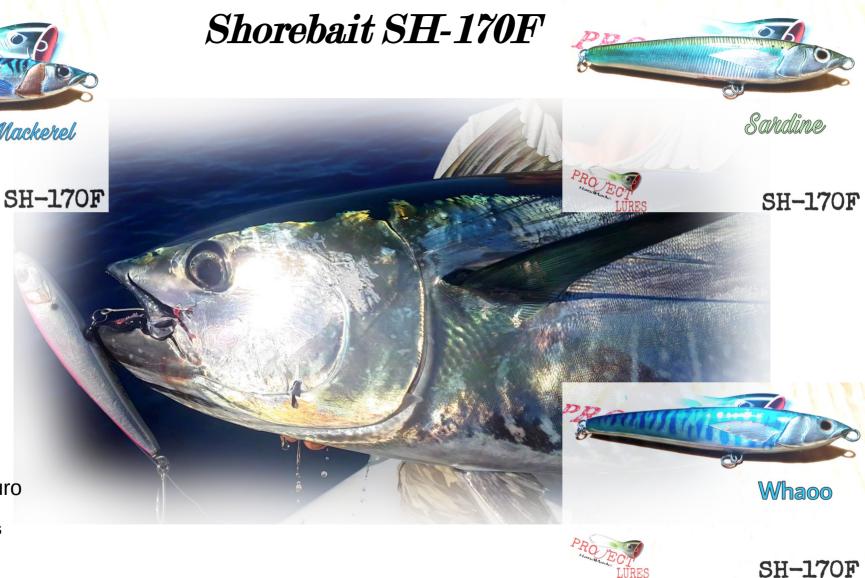

#### SH170F

Length: 170mm Weight: 50 grams Material: Resin Action: floating Price: 25 Euro Abalone LMT 35 Euro accessories not included, single hooks bkk 5/0 are recommended

Climber 120s