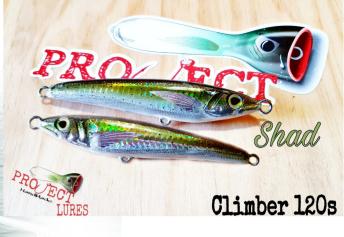

# Climber 120s

Length: 120mm Weight: 40 grams Material: resin Atcion: sinking Price: 20,00 Euro accessories not included, single hooks Bkk 3/0 are recommended