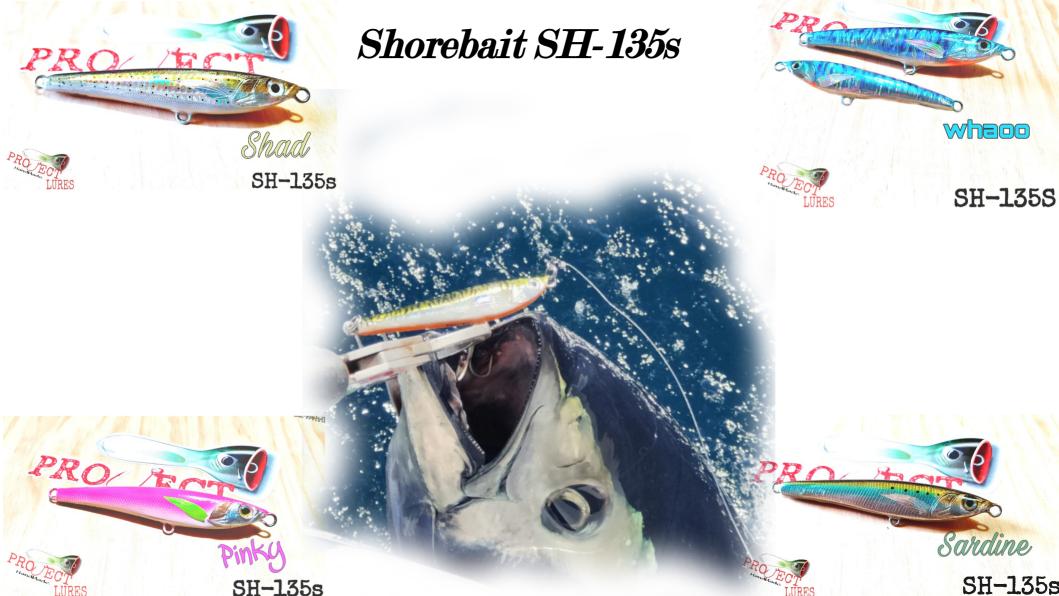

### SH-135s

Length: 135mm Weight: 50 grams Stainless Steel: 1.6mm Material: Resin Action: Sinking Price: 22,00 Euro Accessories not included, Bkk hooks 4/0 is recommended

SH-200F