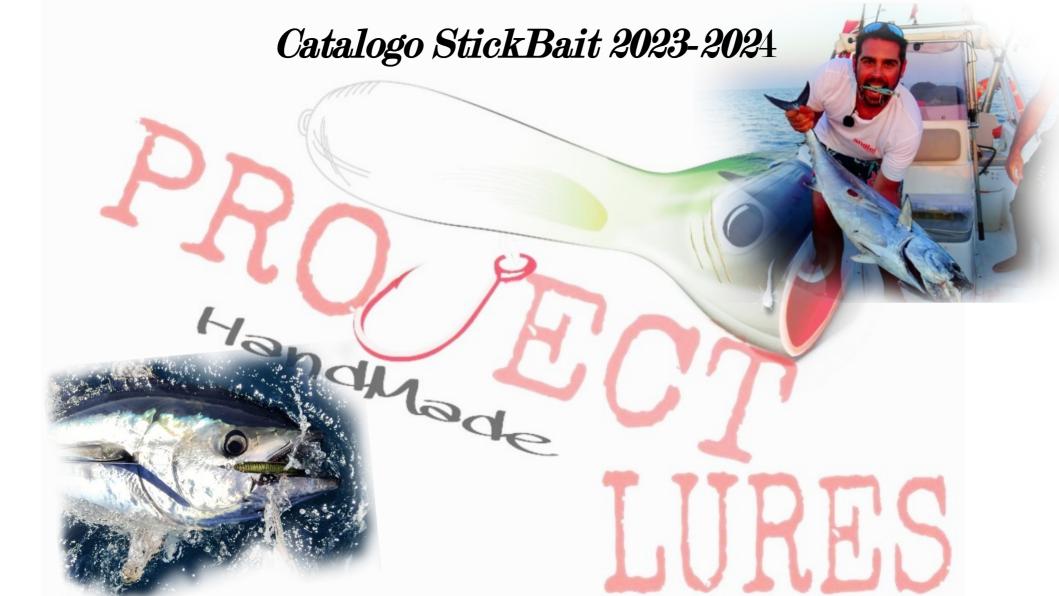

# Shorebait SH-165s

Mackerel

SH-165S

Mahi Mahi

SH-165S

# **SH-165s**

Length: 165mm Weight: 65 grams Material: resin Action: Sinking Price: 25,00 Euro Abalone LMT: 35 Euro Accessories not included, Bkk Single hooks 5/0 is recommended