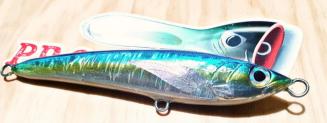

### SH-135s

Length: 135mm Weight: 50 grams Stainless Steel: 1.6mm Material: Resin Action: Sinking Price: 22,00 Euro Accessories not included, Bkk hooks 4/0 is recommended

SH-200F