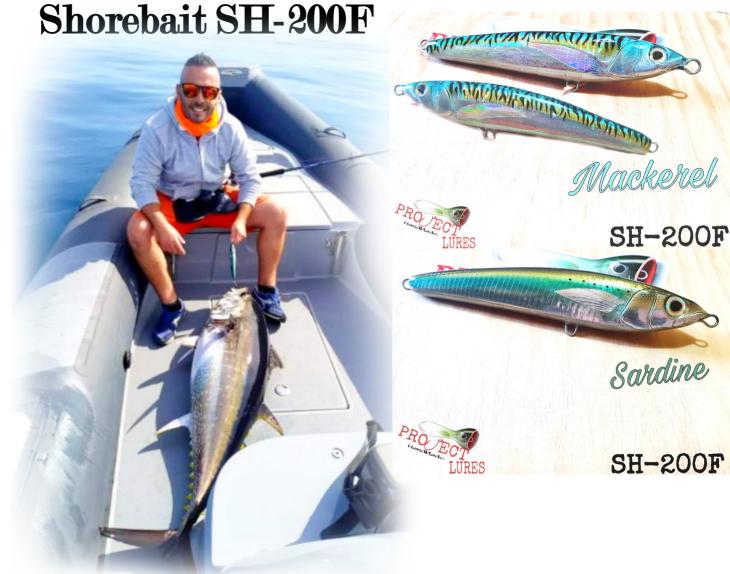

#### **SH-200F**

Length: 200mm Weight: 80 grams Material: resin Action: Floating Price: 35 Euro Abalone LMT: 45 Euro accessories not included, single hooks bkk 7/0 are recommended

State of the state

SH-200F